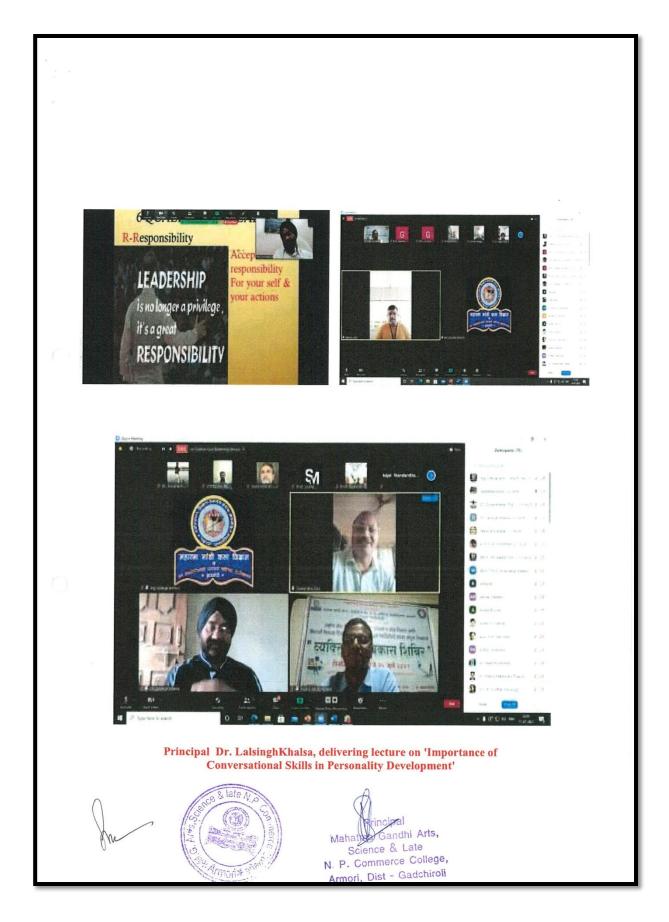

|

Prof. S. N. Sontakke

Mahatma Gandhi Arts, Science & Late N. P. Commerce College, Armori, Dist - Gadchiroli



| Outcomel | T      | of the | A -4114  |
|----------|--------|--------|----------|
| Outcome/ | Impact | or the | ACTIVITY |

For an academician the entire programme was fruitful. In Personality Development Camp various resource person discussed about some strategies of time management namely goal setting, self-control, planning, execution /action, distractor over coming etc. Developed an understanding of and practice personal and professional responsibility.

Praj. S.N. Sontakke

Principal Mahatma Gandhi Arts, Science & Late N. P. Commerce College, Armori, Dist - Gadchiroli









Prof. Mahesh Patil delivering speech on 'Personality Development Yoga and Physical Health'





Dr. Vijay Raivatkar delivering speech on 'Language And Personality development'





Mahatala Gandhi Arts, Science & Late N. P. Commerce College, Armori Dist - Gadchiroli





Prof. PundlikVyahadkar delivering speech on 'Importance of Personality Development while facing competitive examination'





Lecture on 'Professional Opportunities and Challenges' by Prof. Dr. Vijay Gorde



Principal
Mahatma Gandhi Arts,
Science & Late
N. P. Commerce College,
Armori, Dist - Gadchiroli





Prof. Sagar Donadkar delivering lecture on 'Opportunities in Personality Development and Information Technology'





Dr. Dnyaneshwar Thakare delivering Lecture on 'Personality Development and Stress Management'