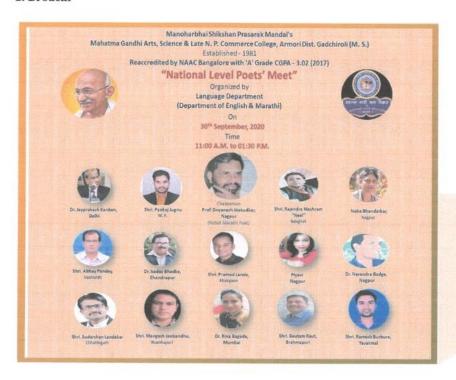

from other colleges, 30 Mahatma Gandhi Arts, Science and Late N. P. Commerce College, Armori faculty also marked their presenty.

(A) / NH Mesham 30.9.20

C. College

PRINTPAL
M.G.Arts, Science &
ate N.P.Commerce College





#### > Annexure

#### 1. Programme Schedule

| 11:00 - 11:10  | Welcome Speech        | Dr. L. H. Khalsa, Principal |
|----------------|-----------------------|-----------------------------|
| 11.10 - 11:20  | Introductory Speech   | Dr. Vijay Raiwatkar         |
| 11:20 - 11: 30 | Inaugural Speech      | Prof. Dnyanesh Wakudkar     |
| 11:30 - 01:00  | Online Poets' Meet    | Invitee Poets               |
| 01:00-01:20    | Chairperson's Remarks | Prof. Dnyanesh Wakudkar     |
| 01:20 - 01:30  | Vote of Thanks        | Prof. D. M. Ghonmode        |

#### 2. Brouchr











#### 3. Certificate



(NN Mesham 30.9.20

PRINCIPAL
M.G.Aris, Science &
M.G.Aris, Science &
M.P.Commerce College
Late N.P.Commerce College
Armori, DistLGadchiroft

#### 4. Glimpse of Events & Press Coverage



#### Deori based poet participates in Rashtriya Kavi Sammelan

Deori 8 Octobe (Correspondent): Mahatma Gandhi Kala, Science and late Mahatma Gandhi Nasruddin Bhai Panjawani Commerce College, Armori had organizedanonlinenational poet conference on 30th



event witnessed Landekar and people of Maharashtra, Madhya participatione/15poetsfrom Deor/Tatuka. Bornina small Pracesh, Tamil Nadu and participational Espoelshom Jeden Isaluka Bommasmai Prabash, tamin Nadu and all over the country and a village in the titical area, he other states. Professionally poet Sudarsham has broug