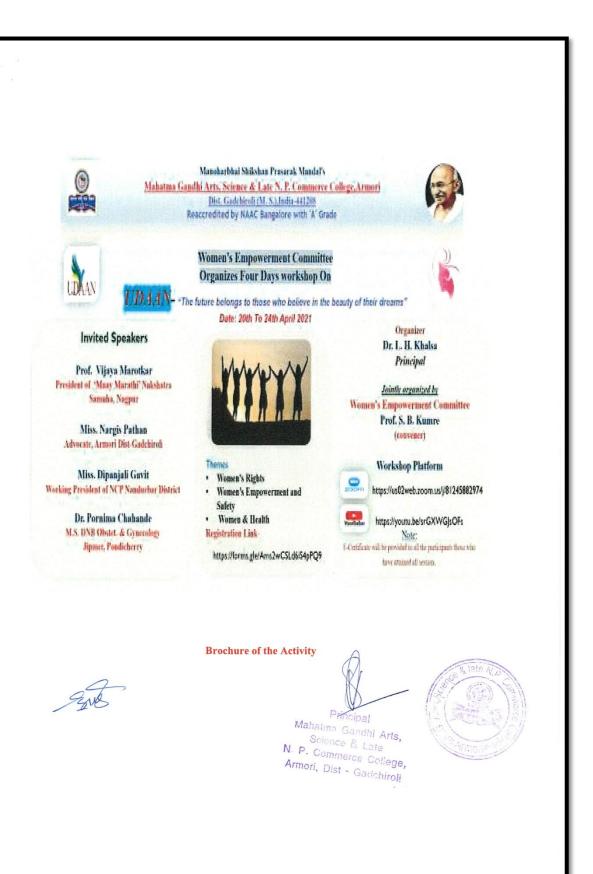

|
| Outcome/impact of the Activity | In this program 784 participants were present where they learnt about the advantages of Damini, Bharosa and Nirbhaya cell, kinds of exploitation of women such as dowry, rape, torture, insulting treatment etc., learnt that how women need to be empowered at all levels, nutritious diet and exercise is essential for good health, and also learnt about common health problems in women and their treatment. |

300



### Photos of the Activity



Prof. Vijaya Marodkar delivering lecture on "Pori Jara Japun"
20th April 2021



Miss Nargis Pathan delivering lecture on "Women's Right"

3 mg





सक्षमीकरण कार्यशाळा म्.गांधी कॉलेजतर्फे आभासी कार्यक्रम

लोकमत न्यूज नेटवर्क आरमोरी : येथील महात्मा गांधी महाविद्यालयात महिला सक्षमीकरण समितीदारे चारदिवसीय ऑनलाईन कार्यशाळा सोमवारी सुरू झाली. पहिल्या दिवशी वक्त्यांनी विविध बार्बीवर विचार व्यक्त केले.

कार्यशाळेच्या अध्यक्षस्थानी यावेळी 'पोरी जरा जपून'च्या अध्यक्षा कवयित्री प्रा. विजय लालसिंग मारोतकर महिला राज आणि महिला सक्षमीकरण समितीच्या पदाधिकारी प्रा. सुनंदा कुमरे, प्रा. सीमा नागदेवे व प्रा. स्नेहा मोहुर्ले सहभागी झाले. बालिकेपासून तरुणीपर्यंत व कार्यालयीन महिला अधिकाऱ्यांपासून ते वृद्ध महिलापर्यंत स्त्रियांना पुरुषांच्या शोषणाला बळी पडावे लागते. तेव्हा सावित