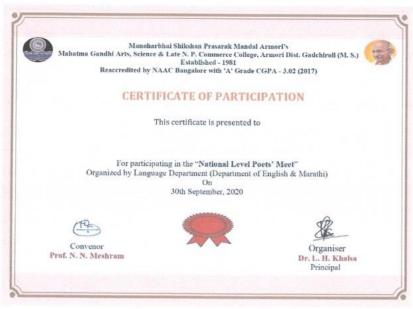

Gandhi Arts, Science and Late N. P. Commerce College, Armori faculty also marked their presenty.

(A) / NH Mesham 30.9.20

C. College

PRINTPAL
M.G.Arts, Science &
ate N.P.Commerce College





#### > Annexure

#### 1. Programme Schedule

| 11:00 - 11:10  | Welcome Speech        | Dr. L. H. Khalsa, Principal |
|----------------|-----------------------|-----------------------------|
| 11.10 - 11:20  | Introductory Speech   | Dr. Vijay Raiwatkar         |
| 11:20 - 11: 30 | Inaugural Speech      | Prof. Dnyanesh Wakudkar     |
| 11:30 - 01:00  | Online Poets' Meet    | Invitee Poets               |
| 01:00-01:20    | Chairperson's Remarks | Prof. Dnyanesh Wakudkar     |
| 01:20 - 01:30  | Vote of Thanks        | Prof. D. M. Ghonmode        |

#### 2. Brouchr











#### 3. Certificate



(NN Mesham 30.9.20

PRINCIPAL
M.G.Aris, Science &
M.G.Aris, Science &
M.P.Commerce College
Late N.P.Commerce College
Armori, DistLGadchiroft

#### 4. Glimpse of Events & Press Coverage



#### Deori based poet participates in Rashtriya Kavi Sammelan

Deori 8 Octobe (Correspondent): Mahatma Gandhi Kala, Science and late Mahatma Gandhi Nasruddin Bhai Panjawani Commerce College, Armori had organizedanonlinenational poet conference on 30th



event witnessed Landekar and people of Maharashtra, Madhya participatione/15poetsfrom Deor/Tatuka. Bornina small Pracesh, Tamil Nadu and participational Espoelshom Jeden Isaluka Bommasmai Prabash, tamin Nadu and all over the country and a village in the titical area, he other states. Professionally poet Sudarsham has brought many lauries in Sudarsham is