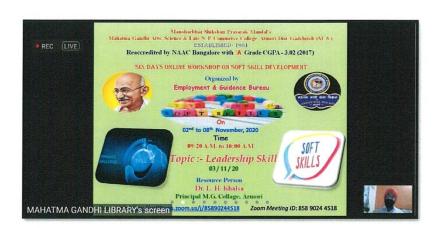

|
|                                                                         |                                                                                                                                                                                                                                                                                                                                                                                 |

Prof. Paray Meshram Head Employment & Guidance Cell

Mahatma Gandhi Arts, Science & Late N. P. Commerce College, Armori, Dist - Gadchiroli



Brochure of the activity Six Days Soft Skill Development Programme

Brieshrom

Mahama Gandhi Arts, Science & Late N. P. Commerce College,





Day 01:- Principal Dr. L. H. Khalsa delivering speech on Leadership Skill



Addressing Students on Leadership Skill







Mahatma Gandhi Arts, Science and Late N.P. Commerce College, Armori, Dist. - Gadchiroli. 441208

"Six Days Online Workshop on Soft Skill Development" दिनांक. 02/11/20 ते 07/11/20 वेळ:- सकाळी 9:20 ते 10:00

रोजगार मार्गदर्शन केंद्र महात्मा गांधी कला ,विज्ञान व स्व.न.पं. वाणिज्य महाविद्यालय, आरमोरी.जिल्हा- गडचिरोली द्वारा आयोजित "Six Days Online Workshop on Soft Skill Development" कार्यशाळे करिता आपली विषय मार्गदर्शक म्हणून नियुक्ती करण्यात आलेली आहे तरी सर्वांनी या कार्यशाळे करिता आपले सहकार्य द्यावे.

| Sr.No. | Activity / Skill                     | Resource Person               | Date       |
|--------|--------------------------------------|-----------------------