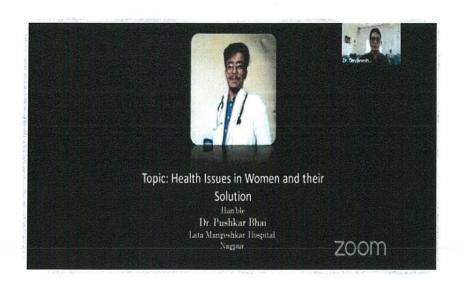

present where they learnt about how women's health deteriorates and they should look at in a positive way, healthy Diet/Nutrition is important and have beneficial effect on health specially in adolescent stage.                                                                                                                                                                                                                                                                                               |

Prof. S.B. Kumare

Principal
Mahatma Gandhi Arts,
Science & Late
N. P. Commerce College,
Armori, Dist - Garchiroll



### **Brochure of the Activity**

Jan J

Pericipal
Mahatma Gandhi Arts,
Science & Late
N. P. Commerce College,
Armori, Dist - Gadchiroli



Web Photos of the Workshop 4 Nov. 2020





Gus .









Jane

Pendipal Mahatma Gandhi Arts, Science & Late N. P. Commerce College, Armori, Dist - Gadchiroli



### **Newspaper Report**

## लोकशाही बार्मी हि. 91112020

# महिलांनी आरोग्य सुदृढ ठेवले पाहिजे

डॉ. पुष्कर यांचे प्रतिपादनःऑनलाईन कार्यशाळा



प्रतिनिधी/ आरमोरी

महिलांनी आपले शारीरिक, मानीक व सामाणिक स्वास्य सदृढ ठेवले पाहीजे, अन्यथा कोबीड-१९ सारख्या अनेक आजरांना महिला जास्त प्रमाणात शिकार होळ शकतात, असे लता मंगेशकर हॉस्मीटल नापपुरचे डॉ. पुष्कार भाई यांनी सांगिवले.

महात्मा गांधी महाविद्यालयात प्राचार्य डॉ. खालसा यांच्या मार्गदर्शनात महिला सक्षमीकरण समिती व विद्यार्थी कल्याण समितीहार 'वुमन्स सोशिओ- हेल्थ अवे अरनेस इन पोस्ट ऑफ कांविड-१९' या विषयावर एकदिवसीय ऑनलाईन कार्यशाळ घेण्यात आली. या कार्यशाळ मार्गदर्शक म्हणून ते बोलत होते मार्गदर्शक महणून ते बोलत होते मार्गदर्शक मह