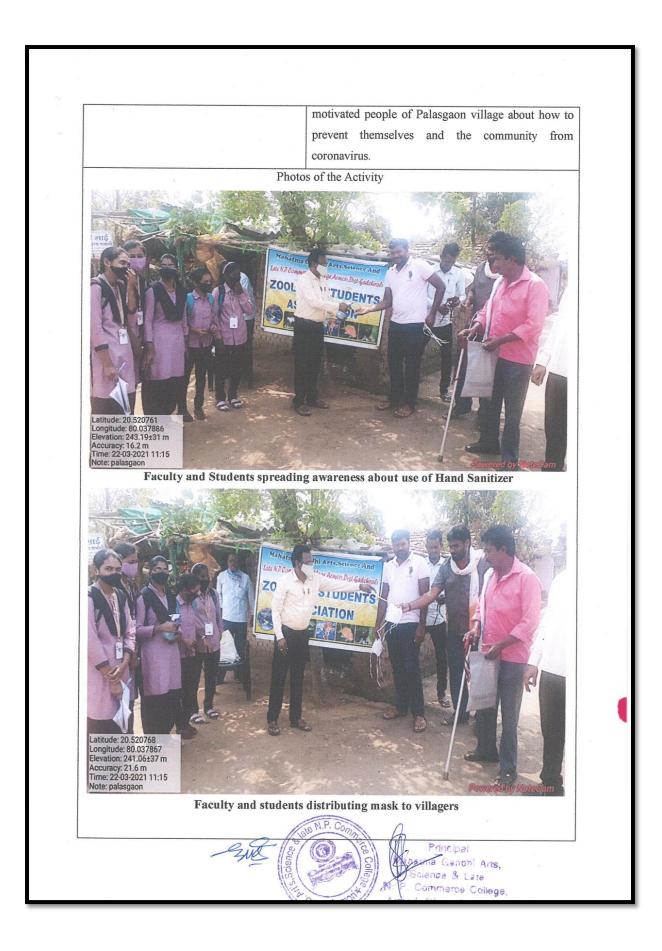

| counsel people of adopted village Palasgaon which is             |
|                                         | located 9 km away from sub-district headquarte                   |
|                                         | Armori of Gadchiroli district in Maharashtra.                    |
| Outcome/Impact of the Activity          | In this program total 27 students, 3 faculty members             |
|                                         | and 1 non-teaching faculty were present where they               |
| & late N.P.                             | distributed 270 mask and 25 sanitizer bottles and                |
| CA (5) (0)                              | Principal                                                        |

Azhatma Gandhi Arts, Science & Late P. Commerce College,



### **News Published**

### मण्याद्य १री. २७१३/२०२/ सुव्यम्माद्वी १री. २९१३/२०२/

### गांधी महाविद्यालयाचा उपक्रम

### वार्ताहर@आरमोरी

म्यानिक महात्मा गांधी कला, विज्ञान व स्व. न. प. वाणिज्य महाविद्यालय आरमोरी येथील प्राणीशास विभाग अध्यास मंडळाचे वतीने महाविद्यालयाचे प्राचार्यं डॉ. लालसिंग खालसा मार्गदर्शनाखाली यांच्य तालुक्यातील पळसगाव येथे कोरोना आजारासंदर्भात जागृती करण्यात आली.



प्राणिशास्त्र विषयाचे कोरोनापासून बचाव करण्यासाठी नाही, याविषयी प्रतिबंधात्मक 3 प्राच्यापक, 27 विद्यार्थी च मार्गदर्शनपर कार्यक्रम घेण्यात मार्गदर्शन करण्यात आले. प्रयोगशाळा तंत्रज्ञ यांनी आला. यांवेळी प्रा. डॉ. जयेश का य क्र मा च्या प्रकरमावात सामाजिक पापडकर, प्रा. डॉ. राजेंद्र चक्राण, यशस्थीतसाठी खुशाल राजटेक प्रभावना पामानक पापडकर, प्रा. डा. राज्य चवाण, परास्थातसाठा बुराक रामटक, काणिवेतून वाडत्या कोरोना