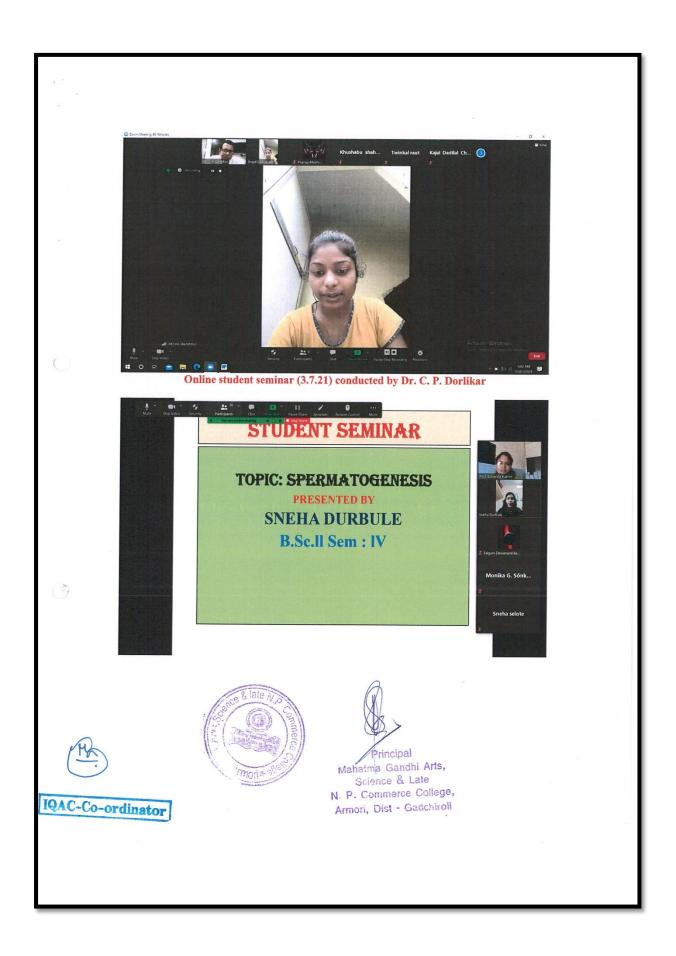

During the pandemic COVID-19 every sector has been affected including education. But the college has took initiative and has given an experience of inculcating ICT based education through online teaching. Students have been engaged and understood an importance and uses of the ICT and computing Skills by participating in class seminar, group discussion. Near about 200 students participated in the Class Seminar.

### **Outcomes-**

- 1. Students learn ICT education
- 2. Students participated in the class online seminar activities more enthusiastically







Mahatma Gandhi Arts, Science & Late N. P. Commerce College, Armori, Dist - Gadchiroli

### Notice



### Students' Seminars





QAC-Co-ordinator



Mahatma Gandhi Arts, Science & Late N. P. Commerce College, Armori, Dist - Gadchiroli







Online student seminar (5.07.2021) conducted by Dr. J. N. Papadkar