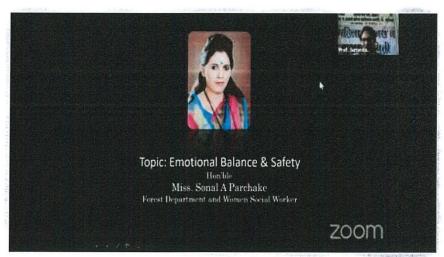

hey learnt about how women's health deteriorates and they should look at in a positive way, healthy Diet/Nutrition is important and have beneficial effect on health specially in adolescent stage.                                                                                                                                                                                                                                                                                               |

Prof. S.B. Kumare

Principal
Mahatma Gandhi Arts,
Science & Late
N. P. Commerce College,
Armori, Dist - Garchiroll



### **Brochure of the Activity**

Jan J

Pericipal
Mahatma Gandhi Arts,
Science & Late
N. P. Commerce College,
Armori, Dist - Gadchiroli



Web Photos of the Workshop 4 Nov. 2020





Gus .









Jane

Pendipal Mahatma Gandhi Arts, Science & Late N. P. Commerce College, Armori, Dist - Gadchiroli



### **Newspaper Report**

## लोकशाही बार्मी हि. 91112020

# महिलांनी आरोग्य सुदृढ ठेवले पाहिजे

डॉ. पुष्कर यांचे प्रतिपादनःऑनलाईन कार्यशाळा



प्रतिनिधी/ आरमोरी

महिलांनी आपले शारीरिक, मानीक व सामाणिक स्वास्य सदृढ ठेवले पाहीजे, अन्यथा कोबीड-१९ सारख्या अनेक आजरांना महिला जास्त प्रमाणात शिकार होळ शकतात, असे लता मंगेशकर हॉस्मीटल नापपुरचे डॉ. पुष्कार भाई यांनी सांगिवले.

महात्मा गांधी महाविद्यालयात प्राचार्य डॉ. खालसा यांच्या मार्गदर्शनात महिला सक्षमीकरण समिती व विद्यार्थी कल्याण समितीहार 'वुमन्स सोशिओ- हेल्थ अवे अरनेस इन पोस्ट ऑफ कांविड-१९' या विषयावर एकदिवसीय ऑनलाईन कार्यशाळ घेण्यात आली. या कार्यशाळ मार्गदर्शक म्हणून ते बोलत होते मार्गदर्शक महणून ते बोलत होते मार्गदर्शक महणून ते बोलत होत