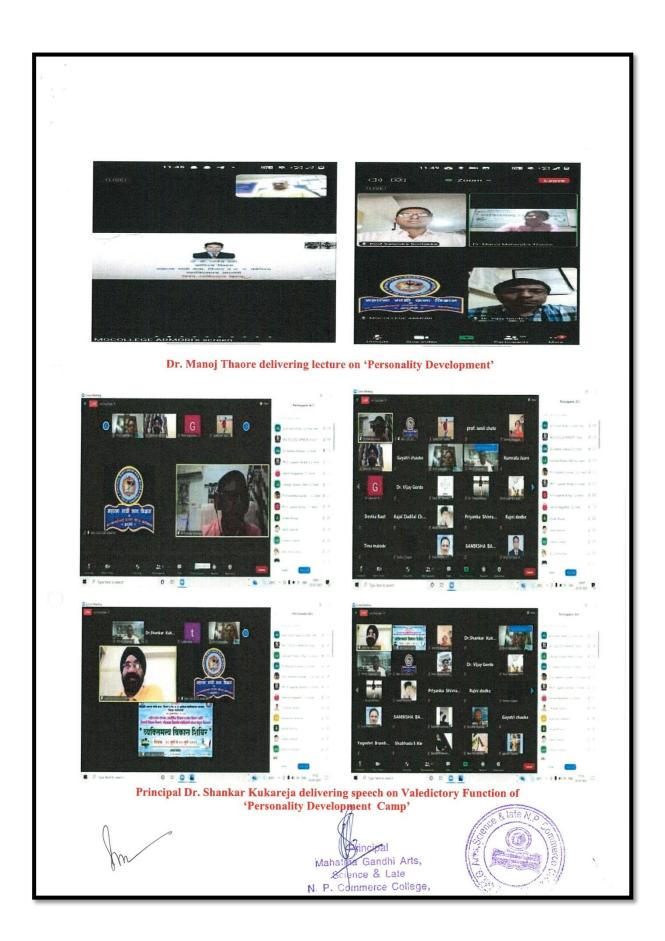

h'





Dr. Vijay Raivatkar delivering speech on 'Language And Personality development'





Mahatala Gandhi Arts, Science & Late N. P. Commerce College, Armori Dist - Gadchiroli





Prof. PundlikVyahadkar delivering speech on 'Importance of Personality Development while facing competitive examination'





Lecture on 'Professional Opportunities and Challenges' by Prof. Dr. Vijay Gorde



Principal
Mahatma Gandhi Arts,
Science & Late
N. P. Commerce College,
Armori, Dist - Gadchiroli





Prof. Sagar Donadkar delivering lecture on 'Opportunities in Personality Development and Information Technology'





Dr. Dnyaneshwar Thakare delivering Lecture on 'Personality Development and Stress Management'

M

iMahatma Gandhi Arts, Science & Late N. P. Commerce College, Armori, Dist - Gadchiroli





#### **Newspaper Report**

देखीनामा - 28/07/2021

माइं शहर

प्राचार्य, डॉ. शंकरलाल कुकरेजा यांचे प्रतिपादन



#### Newspaper report of Personality Development Camp published in the Deshonnati dated on 28/07/2021

-TIRIES - 28 07/2021

। प्राचार्य डॉ. शंकरलाल कुकरेजा यांचे प्रतिपादन सकारात्मकतेतृन व्यक्तिमत्त्व विकास शक्य

आरमोरी जा.) विद्यार्थ्यांनी जीवनात यशस्त्री होण्यासाठी सकारात्मक हृष्टिकोन बाळगावा. कारण सकारात्मक हृष्टिकोना विद्यार्थ कर्मात्मक प्राविद्यार्थ कर्मात्मक प्रतिवार्थ कर्मात्मक हिंदार हिंदार हिंदार कर्मात्मक प्रतिवार्थ कर्मात्मक हिंदार ह

विविध विषयांवर अनेक क्षेत्रांतील तज्ञांची व्याख्याने आयोजित करण्यात आलेली होती. यामध्ये ज्वाबस्ताने आयोजित करण्यात आलेली होती. यामध्ये ज्वाबस्तान्व विकास आणि संभावण कीशत्य, योग आणि प्रांगीरक राज्यस्त त्रेटाकिंकों क्षेत्र, भाषा, स्पर्धा प