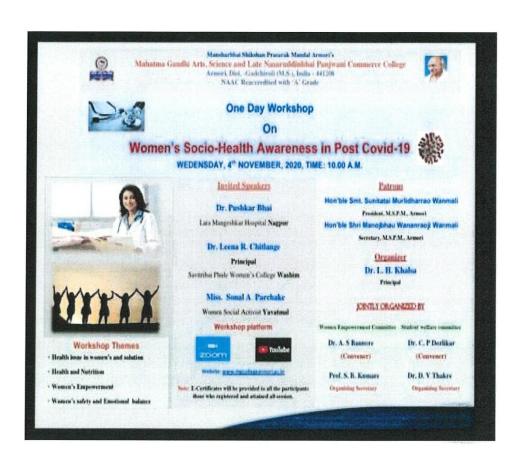

al Savitribai Phule Women's College Washim, Miss. Sonal A. Parchake Women Social Activist Yavatmal. |
| Outcome/Impact of the Activity          | In this program 109 participants were present where they learnt about how women's health deteriorates and they should look at in a positive way, healthy Diet/Nutrition is important and have beneficial effect on health specially in adolescent stage.                                                                                                                                                                                                                                                                                               |

Prof. S.B. Kumare

Principal
Mahatma Gandhi Arts,
Science & Late
N. P. Commerce College,
Armori, Dist - Garchiroll



### **Brochure of the Activity**

Jan J

Pericipal
Mahatma Gandhi Arts,
Science & Late
N. P. Commerce College,
Armori, Dist - Gadchiroli



Web Photos of the Workshop 4 Nov. 2020





Gus .









Jane

Pendipal Mahatma Gandhi Arts, Science & Late N. P. Commerce College, Armori, Dist - Gadchiroli



### **Newspaper Report**

## लोकशाही बार्मी हि. 91112020

# महिलांनी आरोग्य सुदृढ ठेवले पाहिजे

डॉ. पुष्कर यांचे प्रतिपादनःऑनलाईन कार्यशाळा



प्रतिनिधी/ आरमोरी

महिलांनी आपले शारीरिक, मानीक व सामाणिक स्वास्य सदृढ ठेवले पाहीजे, अन्यथा कोबीड-१९ सारख्या अनेक आजरांना महिला जास्त प्रमाणात शिकार होळ शकतात, असे लता मंगेशकर हॉस्मीटल नापपुरचे डॉ. पुष्कार भाई यांनी सांगिवले.

महात्मा गांधी महाविद्यालयात प्राचार्य डॉ. खालसा यांच्या मार्गदर्शनात महिला सक्षमीकरण समिती व विद्यार्थी कल्याण समितीहार 'वुमन