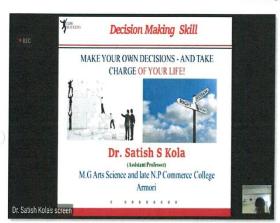

5      | Decision Making Skill.               | Dr. Satish Kola               | 06/11/20   |
| 6      | Creative Thinking.                   | Prof. Priyadarshan. S. Ganvir | - 07/11/20 |

समन्वयक रोजगार मार्गदर्शन केंद्र PRINCIPAL
M.C.Arta.Science &
ate N.L.Commerce College
RAMORI Disti Gadehiroli

Schedule of the programme

Emeghram

Principal
Mahatma Gandhi Arts,
Science & Late
N. P. Commerce College,
Armori, Dist - Gadchiroli





Day 02:- Dr. Manoj M. Thaore Addressing Students on Time & Stress Management.





Day03:Prof.Vaibhav P.Padole. Addressing Students about Communication skills.



Parcipal
Mahatma Gandhi Arts,
Science & Late
N. P. Commerce College,
Armori, Dist - Gadchiroli







Day 04:- Dr. Vijay H. Raivatkar Addressing Students about Language and Personality development





Day 05:- Dr. Satish Kola addressing students about Decision Making Skill



Pincipal
Mahatma Gandhi Arts,
Science & Late
N. P. Commerce College,
Armori, Dist - Gadchiroli







Day 06:- Prof. Priydarshan S. Ganvir Addressing students in the context of creative thinking skill



### PARTICIPATED STUDENTS' LIST



Mahatma Gandhi Arts, Science & Late N. P. Commerce College,



### REGISTRATION FORM

"Six Days online workshop on soft skill development"

Link of Registration form: - <a href="https://forms.gle/j8HV5W7b7ZPwwP329">https://forms.gle/j8HV5W7b7ZPwwP329</a>



Link of registration form spreadsheet: https://docs.google.com/spreadsheets/d/1Y6g5rrNT7Tev8NPo0odBCPhjaekCuX atdSWhrlZRG1Y/edit?usp=sharing

### Students List

| Sr.No. | Name of Students          | Mb.No       | Email.