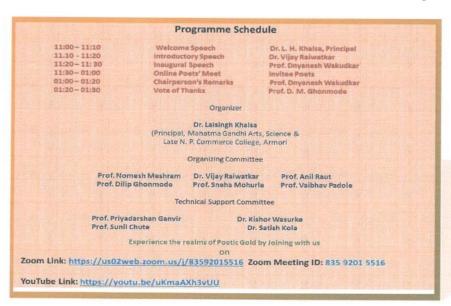

er colleges, 30 Mahatma Gandhi Arts, Science and Late N. P. Commerce College, Armori faculty also marked their presenty.

(A) / NH Mesham 30.9.20

C. College

PRINTPAL
M.G.Arts, Science &
ate N.P.Commerce College





#### > Annexure

#### 1. Programme Schedule

| 11:00 - 11:10  | Welcome Speech        | Dr. L. H. Khalsa, Principal |
|----------------|-----------------------|-----------------------------|
| 11.10 - 11:20  | Introductory Speech   | Dr. Vijay Raiwatkar         |
| 11:20 - 11: 30 | Inaugural Speech      | Prof. Dnyanesh Wakudkar     |
| 11:30 - 01:00  | Online Poets' Meet    | Invitee Poets               |
| 01:00-01:20    | Chairperson's Remarks | Prof. Dnyanesh Wakudkar     |
| 01:20 - 01:30  | Vote of Thanks        | Prof. D. M. Ghonmode        |

#### 2. Brouchr











#### 3. Certificate



(NN Mesham 30.9.20

PRINCIPAL
M.G.Aris, Science &
M.G.Aris, Science &
M.P.Commerce College
Late N.P.Commerce College
Armori, DistLGadchiroft

#### 4. Glimpse of Events & Press Coverage



#### Deori based poet participates in Rashtriya Kavi Sammelan

Deori 8 Octobe (Correspondent): Mahatma Gandhi Kala, Science and late Mahatma Gandhi Nasruddin Bhai Panjawani Commerce College, Armori had organizedanonlinenational poet conference on 30th



event witnessed Landekar and people of Maharashtra, Madhya participatione/15poetsfrom Deor/Tatuka. Bornina small Pracesh, Tamil Nadu and participational Espoelshom Jeden Isaluka Bommasmai Prabash, tamin Nadu and all over the country and a village in the titical area, he other states. Professionally poet Sudarsham has brought many