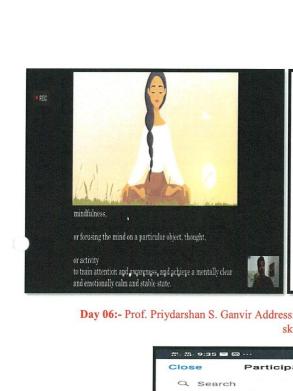

7/11/20 |

समन्वयक रोजगार मार्गदर्शन केंद्र PRINCIPAL
M.C.Arta.Science &
ate N.L.Commerce College
RAMORI Disti Gadehiroli

Schedule of the programme

Emeghram

Principal
Mahatma Gandhi Arts,
Science & Late
N. P. Commerce College,
Armori, Dist - Gadchiroli





Day 02:- Dr. Manoj M. Thaore Addressing Students on Time & Stress Management.





Day03:Prof.Vaibhav P.Padole. Addressing Students about Communication skills.



Parcipal
Mahatma Gandhi Arts,
Science & Late
N. P. Commerce College,
Armori, Dist - Gadchiroli







Day 04:- Dr. Vijay H. Raivatkar Addressing Students about Language and Personality development





Day 05:- Dr. Satish Kola addressing students about Decision Making Skill



Pincipal
Mahatma Gandhi Arts,
Science & Late
N. P. Commerce College,
Armori, Dist - Gadchiroli







Day 06:- Prof. Priydarshan S. Ganvir Addressing students in the context of creative thinking skill



### PARTICIPATED STUDENTS' LIST



Mahatma Gandhi Arts, Science & Late N. P. Commerce College,



### REGISTRATION FORM

"Six Days online workshop on soft skill development"

Link of Registration form: - <a href="https://forms.gle/j8HV5W7b7ZPwwP329">https://forms.gle/j8HV5W7b7ZPwwP329</a>



Link of registration form spreadsheet: https://docs.google.com/spreadsheets/d/1Y6g5rrNT7Tev8NPo0odBCPhjaekCuX atdSWhrlZRG1Y/edit?usp=sharing

### Students List

| Sr.No. | Name of Students          | Mb.No       | Email.                      |
|--------|---------------------------|-------------|-----------------------------|
| 1.     | Punam Rohida lingayat     | 9403704025  | Punamlingayat2000@gma