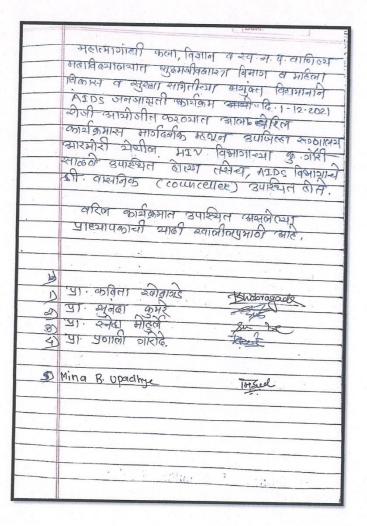

Principal
Managna Gandhi Arts,
Science & Late
N. P. Commerce College,
Appart Dist - Gadchiroli

place winner in this competition was a student Ku. Renuka Nikhil Bhake from Jagat Mahavidyalaya Goregaon, and a student Ku. Jyoti Narendra Tilokani from Gurunanak Science College, Ballarpur, They were given prize of Rs 3,000 and a certificate. Second Place of the students B.N. Harish Khatri from Adarsh Sindhi Vidyalaya and Sheikh Iyer Sheikh Razzak from MES College of Arts and Sciences, Mehkar. They were given prize money of Rs. 2000 and a certificate. The third place went to Vivek Prakash Mohurle, a student of Babasaheb Ambedkar College, Chandrapur. He was given prize money of Rs. 1000 and a certificate. Certificates were sent to all the participating students in their mail and all were congratulated for their participation. State level essay competition examination Members of the Language Department appointed by Principal Dr. Lalsingh Khalsa. About the successful organization of the state level essay competition. Also congratulated all the students who achieved success in the state level essay competition. For the successful organization of the state level essay competition, the organizer of the essay competition, Principal Dr. Lalsingh Khalsa, essay competition coordinator Prof. Nomesh Meshram, Prof. Dr. Vijay Raiwatkar, Prof. Sunil Chute and members of the language department Prof. Dilip Ghonmode, Prof. Sneha Mohurle, Prof. Anil Raut, Prof. Vaibhav Padole and Shri. PrashantDadmal worked hard.