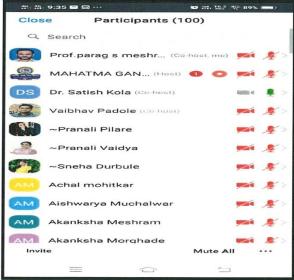

Disti Gadehiroli

Schedule of the programme

Emeghram

Principal
Mahatma Gandhi Arts,
Science & Late
N. P. Commerce College,
Armori, Dist - Gadchiroli





Day 02:- Dr. Manoj M. Thaore Addressing Students on Time & Stress Management.





Day03:Prof.Vaibhav P.Padole. Addressing Students about Communication skills.



Parcipal
Mahatma Gandhi Arts,
Science & Late
N. P. Commerce College,
Armori, Dist - Gadchiroli







Day 04:- Dr. Vijay H. Raivatkar Addressing Students about Language and Personality development





Day 05:- Dr. Satish Kola addressing students about Decision Making Skill



Pincipal
Mahatma Gandhi Arts,
Science & Late
N. P. Commerce College,
Armori, Dist - Gadchiroli







Day 06:- Prof. Priydarshan S. Ganvir Addressing students in the context of creative thinking skill



### PARTICIPATED STUDENTS' LIST



Mahatma Gandhi Arts, Science & Late N. P. Commerce College,



### REGISTRATION FORM

"Six Days online workshop on soft skill development"

Link of Registration form: - <a href="https://forms.gle/j8HV5W7b7ZPwwP329">https://forms.gle/j8HV5W7b7ZPwwP329</a>



Link of registration form spreadsheet: https://docs.google.com/spreadsheets/d/1Y6g5rrNT7Tev8NPo0odBCPhjaekCuX atdSWhrlZRG1Y/edit?usp=sharing

### Students List

| Sr.No. | Name of Students          | Mb.No       | Email.                      |
|--------|---------------------------|-------------|-----------------------------|
| 1.     | Punam Rohida lingayat     | 9403704025  | Punamlingayat2000@gmail.com |
| 2.     | Kajal naresh gurnule      | 8698793242  | kajalgurnule11@gmail.com    |
| 3.     | T