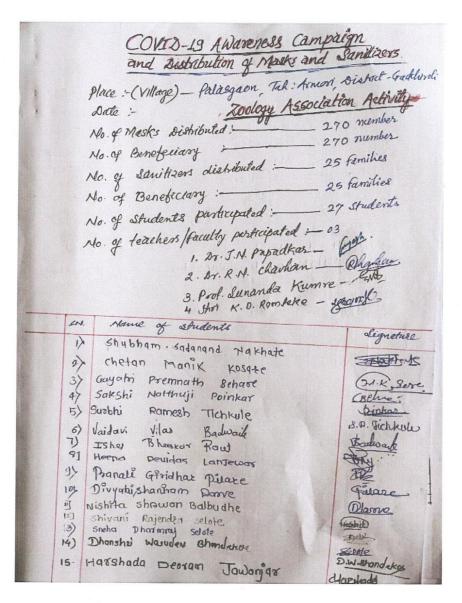

रोथे २७० मास्कचे वितरण



आरमोरी : येथील महात्मा गांधी कला, विज्ञान व स्व.न.पं. वाणिज्य महाविद्यालयातील प्राणीशास्त्र विभाग अभ्यासमंडळाच्या वतीने महाविद्यालयाचे प्राचार्य डॉ. लालसिंग खालसा यांच्या मार्गदर्शनाखाली आरमोरी तालुक्यातील पळसगाव येथे कोरोना आजारासंदर्भात जागृती कार्य केले. पळसगावत सामाजिक जाणिवेतून वाढत्या कोरोना संकटावर मात करण्याच्या हेतूने मार्गदर्शनपर कार्यक्रम, २७० मास्क व सॅनिटायझरचे वितरण करण्यात आले. कोरोना प्रसार टाळण्यासाठी सोशल डिस्टेंसिंगच्या नियमांचे पालन् केले पाहिजे. यामध्ये मास्क लावणे, सॅनिटायझरचा वापर करणे, कोरोना प्रसार होणार नाही याविषयी मार्गदर्शन करण्यात आले. याप्रसंगी प्रा.डॉ. जयेश पापडकर, राजेंद्र चव्हाण, सुनंदा कुमरे यांनीही मार्गदर्शन केले. यशस्वीतेसाठी खुशाल रामटेके, चेतन कोसरे, धनपाल वैद्य, शुभम नखाते यांनी सहकार्य केले.



### List of Participants:



SIND



| SN.                      | Name of students                                                                      | Lignature                                                                                                                                               |
|--------------------------|---------------------------------------------------------------------------------------|---------------------------------------------------------------------------------------------------------------------------------------------------------|
| 16]<br>[2]               | Brajal. p. Gadpayle<br>Akhal D. Mohitkan                                              | Byte.