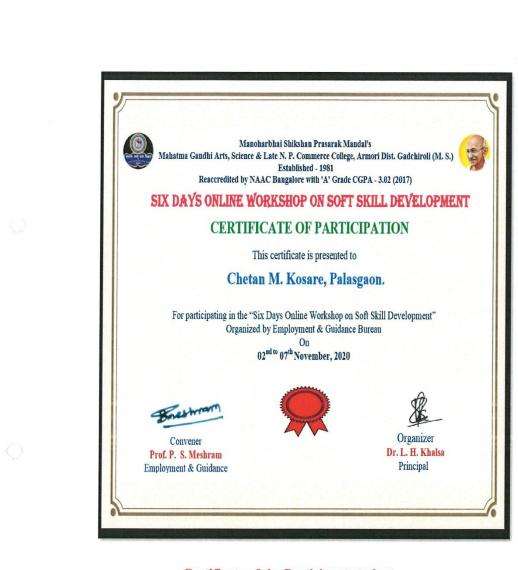

89   1989   1989   1989   1989   1989   1989   1989   1989   1989   1989   1989   1989   1989   1989   1989   1989   1989   1989   1989   1989   1989   1989   1989   1989   1989   1989   1989   1989   1989   1989   1989   1989   1989   1989   1989   1989   1989   1989   1989   1989   1989   1989   1989   1989   1989   1989   1989   1989   1989   1989   1989   1989   1989   1989   1989   1989   1989   1989   1989   1989   1989   1989   1989   1989   1989   1989   1989   1989   1989   1989   1989   1989   1989   1989   1989   1989   1989   1989   1989   1989   1989   1989   1989   1989   1989   1989   1989   1989   1989   1989   1989   1989   1989   1989   1989   1989   1989   1989   1989   1989   1989   1989         |

Briedwich

Mahatma candhi Arts, Science & Late N. P. Commerce College,



### Certificate of the Participant student



Principal
Principal
Mahaima Gandhi Arts,
Science & Late
N. P. Commerce College,
Armori, Dist - Gadchiroli

Personality
Development
Programme
18<sup>th</sup> July202125<sup>th</sup> July 2021

#### Mahatma Gandhi Arts, Science and Late N.P. Commerce College Armori, Dist. Gadchiroli

Report 2020-2021

 $Name\ of\ the\ Activity\ -\ Personality Development Programme$ 

**Department- NSS and Physical Education** 



| Name of Activity Organized                 | Department of Students Development &NSS