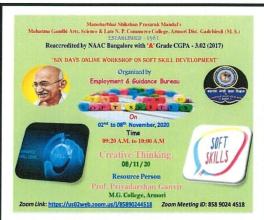

11/20 |

समन्वयक रोजगार मार्गदर्शन केंद्र PRINCIPAL
M.C.Arta.Science &
ate N.L.Commerce College
RAMORI Disti Gadehiroli

Schedule of the programme

Emeghram

Principal
Mahatma Gandhi Arts,
Science & Late
N. P. Commerce College,
Armori, Dist - Gadchiroli





Day 02:- Dr. Manoj M. Thaore Addressing Students on Time & Stress Management.





Day03:Prof.Vaibhav P.Padole. Addressing Students about Communication skills.



Parcipal
Mahatma Gandhi Arts,
Science & Late
N. P. Commerce College,
Armori, Dist - Gadchiroli







Day 04:- Dr. Vijay H. Raivatkar Addressing Students about Language and Personality development





Day 05:- Dr. Satish Kola addressing students about Decision Making Skill



Pincipal
Mahatma Gandhi Arts,
Science & Late
N. P. Commerce College,
Armori, Dist - Gadchiroli







Day 06:- Prof. Priydarshan S. Ganvir Addressing students in the context of creative thinking skill



### PARTICIPATED STUDENTS' LIST



Mahatma Gandhi Arts, Science & Late N. P. Commerce College,



### REGISTRATION FORM

"Six Days online workshop on soft skill development"

Link of Registration form: - <a href="https://forms.gle/j8HV5W7b7ZPwwP329">https://forms.gle/j8HV5W7b7ZPwwP329</a>



Link of registration form spreadsheet: https://docs.google.com/spreadsheets/d/1Y6g5rrNT7Tev8NPo0odBCPhjaekCuX atdSWhrlZRG1Y/edit?usp=sharing

### Students List

| Sr.No. | Name of Students          | Mb.No       | Email.                      |
|--------|---------------------------|-------------|-----------------------------|
| 1.     | Punam Rohida lingayat     | 9403704025  | Punamlingayat2000@gmail