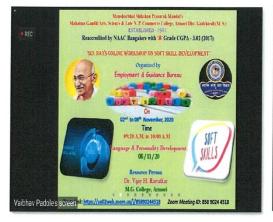

|
| 4      | Language & Personality Development.  | Dr. Vijay H. Raivatkar        | 05/11/20   |
| 5      | Decision Making Skill.               | Dr. Satish Kola               | 06/11/20   |
| 6      | Creative Thinking.                   | Prof. Priyadarshan. S. Ganvir | - 07/11/20 |

समन्वयक रोजगार मार्गदर्शन केंद्र PRINCIPAL
M.C.Arta.Science &
ate N.L.Commerce College
RAMORI Disti Gadehiroli

Schedule of the programme

Emeghram

Principal
Mahatma Gandhi Arts,
Science & Late
N. P. Commerce College,
Armori, Dist - Gadchiroli





Day 02:- Dr. Manoj M. Thaore Addressing Students on Time & Stress Management.





Day03:Prof.Vaibhav P.Padole. Addressing Students about Communication skills.



Parcipal
Mahatma Gandhi Arts,
Science & Late
N. P. Commerce College,
Armori, Dist - Gadchiroli







Day 04:- Dr. Vijay H. Raivatkar Addressing Students about Language and Personality development





Day 05:- Dr. Satish Kola addressing students about Decision Making Skill



Pincipal
Mahatma Gandhi Arts,
Science & Late
N. P. Commerce College,
Armori, Dist - Gadchiroli







Day 06:- Prof. Priydarshan S. Ganvir Addressing students in the context of creative thinking skill



### PARTICIPATED STUDENTS' LIST



Mahatma Gandhi Arts, Science & Late N. P. Commerce College,



### REGISTRATION FORM

"Six Days online workshop on soft skill development"

Link of Registration form: - <a href="https://forms.gle/j8HV5W7b7ZPwwP329">https://forms.gle/j8HV5W7b7ZPwwP329</a>



Link of registration form spreadsheet: https://docs.google.com/spreadsheets/d/1Y6g5rrNT7Tev8NPo0odBCPhjaekCuX atdSWhrlZRG1Y