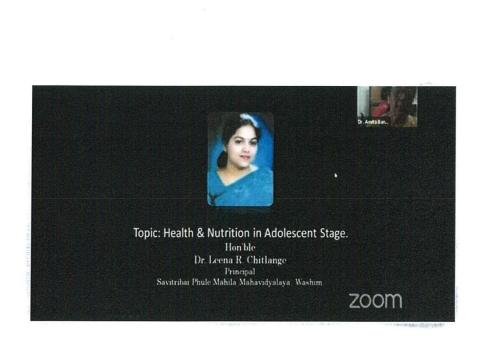

they learnt about how women's health deteriorates and they should look at in a positive way, healthy Diet/Nutrition is important and have beneficial effect on health specially in adolescent stage.                                                                                                                                                                                                                                                                                               |

Prof. S.B. Kumare

Principal
Mahatma Gandhi Arts,
Science & Late
N. P. Commerce College,
Armori, Dist - Garchiroll



### **Brochure of the Activity**

Jan J

Pericipal
Mahatma Gandhi Arts,
Science & Late
N. P. Commerce College,
Armori, Dist - Gadchiroli



Web Photos of the Workshop 4 Nov. 2020





Gus .









Jane

Pendipal Mahatma Gandhi Arts, Science & Late N. P. Commerce College, Armori, Dist - Gadchiroli



### **Newspaper Report**

## लोकशाही बार्मी हि. 91112020

# महिलांनी आरोग्य सुदृढ ठेवले पाहिजे

डॉ. पुष्कर यांचे प्रतिपादनःऑनलाईन कार्यशाळा



प्रतिनिधी/ आरमोरी

महिलांनी आपले शारीरिक, मानीक व सामाणिक स्वास्य सदृढ ठेवले पाहीजे, अन्यथा कोबीड-१९ सारख्या अनेक आजरांना महिला जास्त प्रमाणात शिकार होळ शकतात, असे लता मंगेशकर हॉस्मीटल नापपुरचे डॉ. पुष्कार भाई यांनी सांगिवले.

महात्मा गांधी महाविद्यालयात प्राचार्य डॉ. खालसा यांच्या मार्गदर्शनात महिला सक्षमीकरण समिती व विद्यार्थी कल्याण समितीहार 'वुमन्स सोशिओ- हेल्थ अवे अरनेस इन पोस्ट ऑफ कांविड-१९' या विषयावर एकदिवसीय ऑनलाईन कार्यशाळ घेण्यात आली. या कार्यशाळ मार्गदर्शक म्हणून ते बोलत होते मार्गदर्शक महणून ते बोलत होते मार्गदर्शक महणून ते बोलत ह