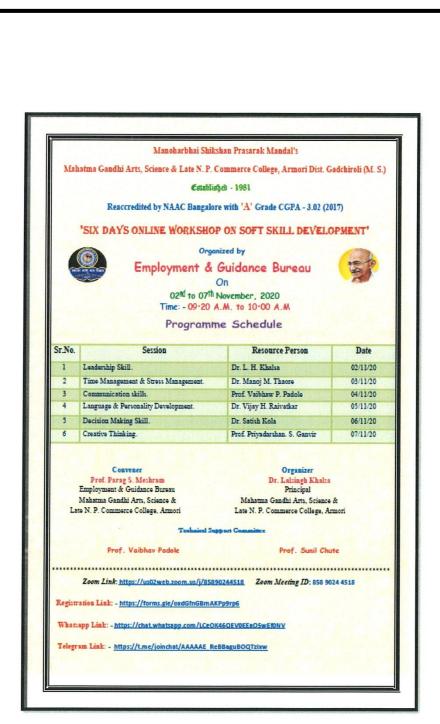

|
|                                                                         |                                                                                                                                                                                                                                                                                                                                                                                 |

Prof. Paray Meshram Head Employment & Guidance Cell

Mahatma Gandhi Arts, Science & Late N. P. Commerce College, Armori, Dist - Gadchiroli



Brochure of the activity Six Days Soft Skill Development Programme

Brieshrom

Mahama Gandhi Arts, Science & Late N. P. Commerce College,





Day 01:- Principal Dr. L. H. Khalsa delivering speech on Leadership Skill



Addressing Students on Leadership Skill







Mahatma Gandhi Arts, Science and Late N.P. Commerce College, Armori, Dist. - Gadchiroli. 441208

"Six Days Online Workshop on Soft Skill Development" दिनांक. 02/11/20 ते 07/11/20 वेळ:- सकाळी 9:20 ते 10:00

रोजगार मार्गदर्शन केंद्र महात्मा गांधी कला ,विज्ञान व स्व.न.पं. वाणिज्य महाविद्यालय, आरमोरी.जिल्हा- गडचिरोली द्वारा आयोजित "Six Days Online Workshop on Soft Skill Development" कार्यशाळे करिता आपली विषय मार्गदर्शक म्हणून नियुक्ती करण्यात आलेली आहे तरी सर्वांनी या कार्यशाळे करिता आपले सहकार्य द्यावे.

| Sr.No. | Activity / Sk