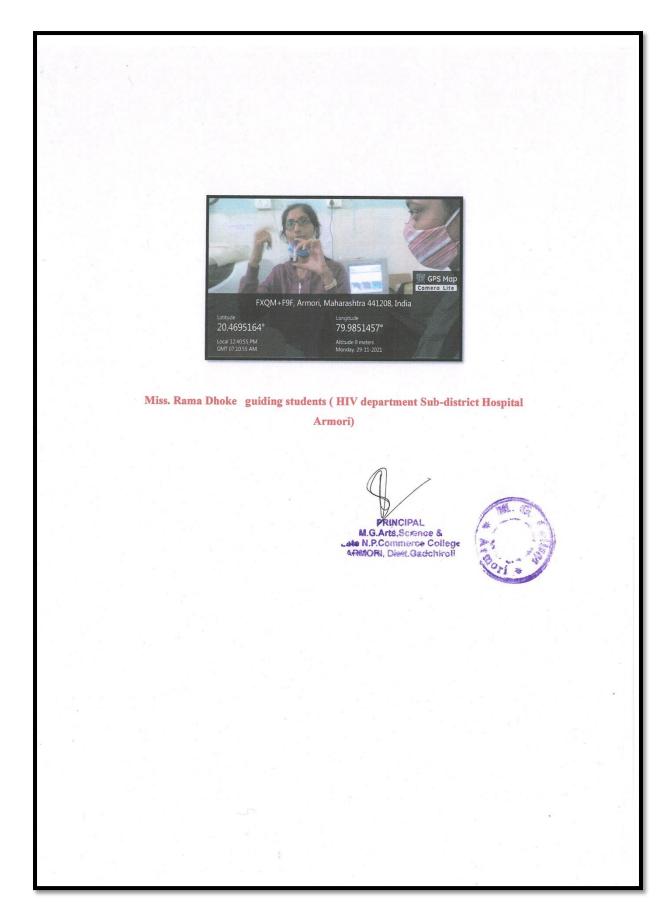

n. Similarly, students were trained to use CBC and Biochemistry detecting machines. From the HIV department, Miss Gauri Salawe and her colleagues demonstrated HIV AIDS and practically demonstrated how to detect HIV and Syphilis infection. |  |  |
| Outcome of activity          | B.Sc. III <sup>rd year</sup> Department of Microbiology students gets the knowledge about all serological test. Also get the skill to handle pathological laboratory instruments                                                                                                                                                                                                                                                                                                                                             |  |  |







MANORITEM ACT FOR BRIGHT ILLIER

MAHATMA GANDHI ARTS, SCIENCE &

LATE NASARUDDINBHAI PANJWANI COMMERCE COLLEGE

ARMORI Dist, Gadehiroli (M.S.) 441 208

Affiliated to Gondwana University, Gadehiroli

Re-accredited by NAAC 'A' with 3.02 CGPA

PRINCIPAL Dr. Lalsingh II. Khalsa M. Sc., Ph. D. Mob. 9422153197 E-mail:lalsinghkhalsa/a/yahoo.com

S.T.D.; 07137 Office: 266558/266043 Web: mgcollegearmori.ac.in E-mail:mgcollege.armori.a gmail.com

Letter No. MGC/ 1104 2021 Date 24/11/2021

To,

The Medical Superintendent,

Government Sub-District Hospital,

Armori

Subject: -Request to coordinate to organize a two-day training workshop on a pathological laboratory

Respected Sir,

The students of B.Sc. III<sup>pr</sup> having a subject of medical microbiology and immunology. As per the Gondwana U