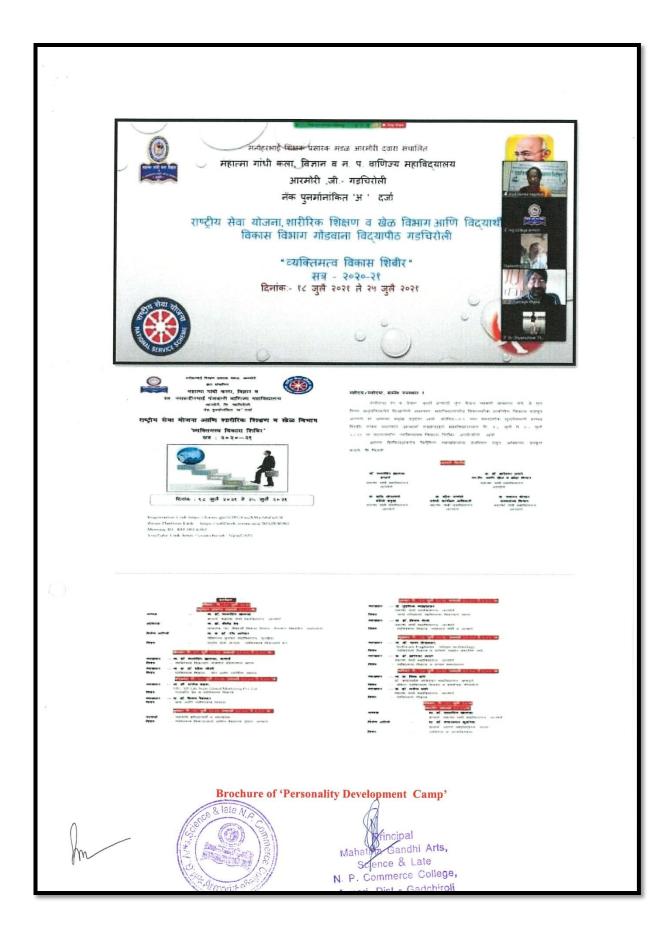

|

Prof. S. N. Sontakke

Mahatma Gandhi Arts, Science & Late N. P. Commerce College, Armori, Dist - Gadchiroli



| Outcomel | T      | of the | A -4114  |
|----------|--------|--------|----------|
| Outcome/ | Impact | or the | ACTIVITY |

For an academician the entire programme was fruitful. In Personality Development Camp various resource person discussed about some strategies of time management namely goal setting, self-control, planning, execution /action, distractor over coming etc. Developed an understanding of and practice personal and professional responsibility.

Praj. S.N. Sontakke

Principal Mahatma Gandhi Arts, Science & Late N. P. Commerce College, Armori, Dist - Gadchiroli









Prof. Mahesh Patil delivering speech on 'Personality Development Yoga and Physical Health'





Dr. Vijay Raivatkar delivering speech on 'Language And Personality development'





Mahatala Gandhi Arts, Science & Late N. P. Commerce College, Armori Dist - Gadchiroli





Prof. PundlikVyahadkar delivering speech on 'Importance of Personality Development while facing competitive examination'





Lecture on 'Professional Opportunities and Challenges' by Prof. Dr. Vijay Gorde



Principal
Mahatma Gandhi Arts,
Science & Late
N. P. Commerce College,
Armori, Dist - Gadchiroli





Prof. Sagar Donadkar delivering lecture on 'Opportunities in Personality Development and Information Technology'





Dr. Dnyaneshwar Thakare delivering Lecture on 'Personality Development and Stress Management